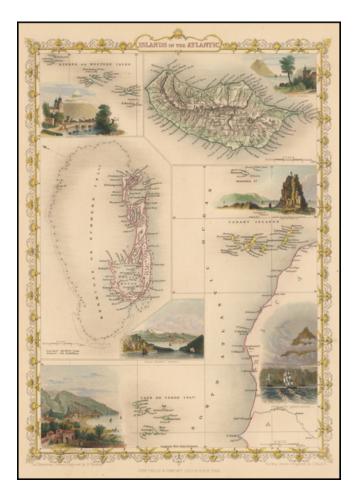

## Islands in the Atlantic [Bermuda, Madeira, Canaries, Azores and Cape Verde Islands]

| Stock#:    | 48505  |
|------------|--------|
| Map Maker: | Tallis |

Date:1851Place:LondonColor:Hand ColoredCondition:VG+Size:13 x 9.5 inches

## **Description:**

Terrific map of the various islands in the Atlantic, including Bermuda, the Azores, Madeira, the Canaries and Cape Verde Islands, with 5 large profile views.

Engraved for R. Montgomery Martin's Illustrated Atlas. Tallis was one of the last great decorative map makers. His maps are prized for the wonderful vignettes of indigenous scenes, people, etc.

A striking full color example.