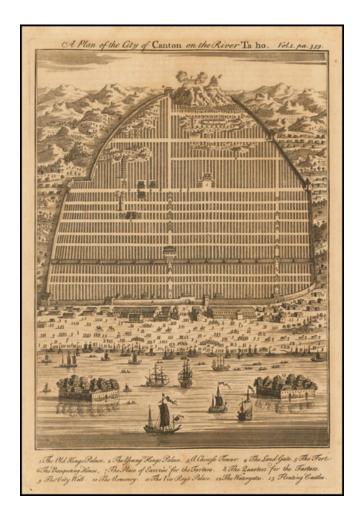

## A Plan of the City of Canton on the River Ta ho

**Stock#:** 48454 **Map Maker:** Bowen

Date: 1744Place: LondonColor: Uncolored

**Condition:** VG

**Size:** 16 x 11 inches

**Price:** SOLD

## **Description:**

Early plan of Canton, based upon Johann Nieuhoff's embassy to China.

A key showing 13 places, including the Kign's Palace, Young Kings's Palace, City Wall and Floating Castles appears at the bottom.

A decorative view from Harris' *Navigantium*, one of the major English language compilations of early voyages.