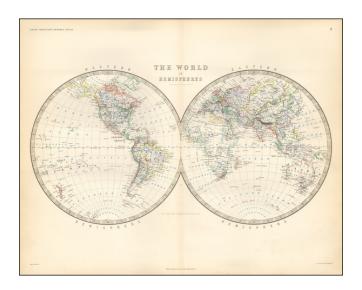

## Barry Lawrence Ruderman Antique Maps Inc.

7407 La Jolla Boulevard La Jolla, CA 92037 www.raremaps.com

(858) 551-8500 blr@raremaps.com

The World In Hemispheres

| Stock#:<br>Map Maker: | 48414<br>Johnston |
|-----------------------|-------------------|
| Date:                 | 1861              |
| Place:                | Edinburgh         |
| Color:                | Hand Colored      |
| <b>Condition:</b>     | VG                |
| Size:                 | 23 x 13 inches    |
| Price:                | SOLD              |

## **Description:**

Large detailed double hemisphere world map from this famous 19th Century publisher. Still a very incomplete knowledge of the Antarctic, with only a few pieces of the coast at South Victoria and near the South Shetlands shown, along with Enderby Land and Kemp Island. A nice world map.