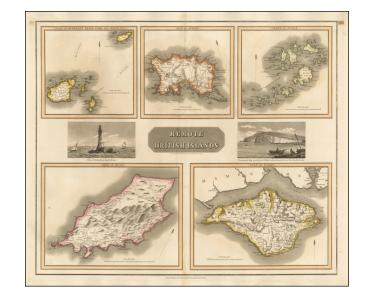

## Remote British Islands (Isles of Wight, Guernsey, Herm, Sark, Alderney, Jersey, Scilly, and Mann)

Stock#: 48342 Map Maker: Thomson

**Date:** 1817

Place: Edinburgh
Color: Hand Colored

**Condition:** VG

**Size:** 23 x 20 inches

## **Description:**

Group of 5 maps of the Channel Islands, Scilly, Jersey, the Isle of Mann and the Isle of Wight.

Engraved views of the Eddystone Lighthouse and Freshwater Bay on the Isle of Wight, with Needle Rock in the background.