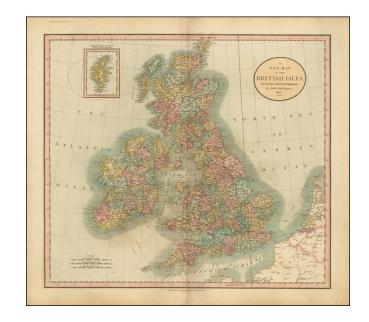

## A New Map of the British Isles, from the Latest Authorities . . . 1807

**Stock#:** 48276 **Map Maker:** Cary

Date: 1807 Place: London

**Color:** Hand Colored

**Condition:** VG

**Size:** 20 x 18 inches

**Price:** SOLD

## **Description:**

Detailed map of the British Isles, by John Cary.

Shows shipping routes, roads, rivers, lakes, mountains, islands, etc.

A fine unfolded example, with wide margins.