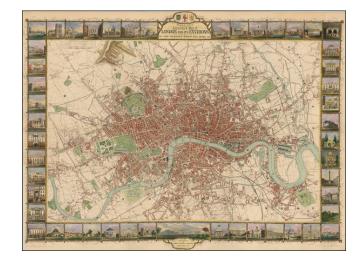

## An Iconic Victorian Plan of London

Striking full color example of John Tallis's town plan of London, which includes 50 separate city views.

A remarkable large format work, perhaps the most decorative of all of Tallis' City Plans.

Tallis was one of the last great decorative map makers. His maps are prized for the wonderful vignettes of indigenous scenes, people, etc. The town plans engraved by Tallis appear in only a small percentage of his works, making them harder to obtain than his regional maps.