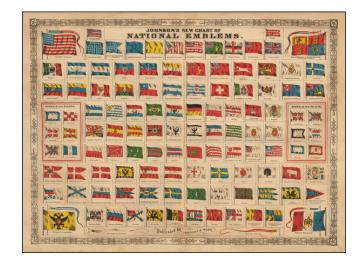

## Johnson's New Chart of National Emblems

**Stock#:** 48092

Map Maker: Johnson & Ward

Date: 1863Place: New YorkColor: Hand Colored

**Condition:** VG

**Size:** 23 x 17 inches

**Price:** SOLD

## **Description:**

Decorative chart of all Flags and pennants of the various nations, along with Signal maps and other novelties.

Highly decorative and colorful with decorative border. Includes a number of mid 19th Century novelties, including the American Jack, Commodore's Pennant, Admiral, Quarnatine and Customs, the East India Company, Papal Standard, Kingdom of Venice, Isle of Man, San Salvador, Hanover, Konigsberg, Tuscany, Ionian Islands, several Prussian maps, Rostock, Batavia, Cochin China, Siam, etc.