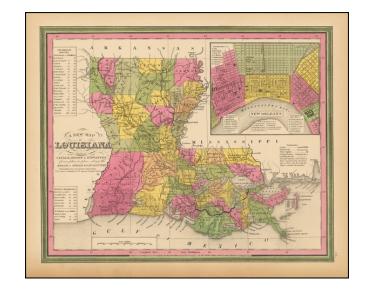

## A New Map Of Louisiana with its Canals, Roads, Distances from Place to Place, along the Stage & Steam Boat Routes . . .

Stock#: 48030 Map Maker: Mitchell

**Date:** 1847

Place: Philadelphia Color: Hand Colored

## **Description:**

Detailed and interesting map of Louisiana, hand colored by parish, and showing towns, rivers, bays, lakes, railroads, swamps, etc.

Includes a Table of Steam Boat routes and distances. Large inset map of New Orleans, colored by wards. An early map of Louisiana from one of America's most important and prolific map publishers.