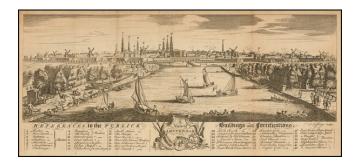

## **Description:**

Attractive and painterly engraved view of Amsterdam.

A key identifies 44 landmarks.

A number of sailing craft and other boats, tradesman and gentry in the foreground. A nice example of this fine view.