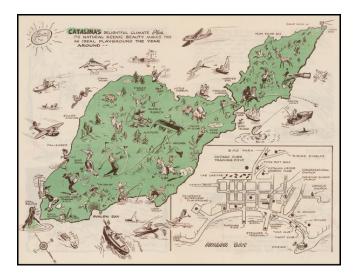

## Catalina's Delightful Climate Plus Its Natural Scenic Beauty Makes This An Ideal Playground The Year Around (with Inset of Avalon Town)

**Stock#:** 47942 **Map Maker:** 

 Date:
 1947

 Place:
 n.p.

 Color:
 Color

## **Description:**

Whimsical pictorial map of Catalina Island, with a detailed plan of Avalon Town at the lower right.

The Casino is shown, as are the Chicago Cubs Spring Training Fields.