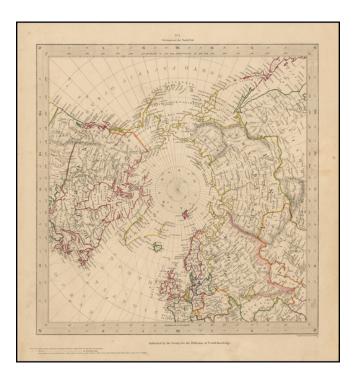

## **Circumjacent the North Pole**

| Stock#:           | 47780                |
|-------------------|----------------------|
| Map Maker:        | SDUK                 |
| Date:             | 1831                 |
| Place:            | London               |
| Color:            | <b>Outline</b> Color |
| <b>Condition:</b> | VG                   |
| Size:             | 10 x 10 inches       |
| Price:            | SOLD                 |

## **Description:**

Unusual SDUK (Society for Diffusion of Useful Knowledge) polar projection of a portion of the Northern Hemisphere, exhibiting the contemporary knowledge of the region.

Several parts of the coasts of Greenland, Alaska and the Arctic Sea, show incomplete coastlines. Alaska is Russian Territory. 54-40 or fight Oregon border. Nice detail in the arctic circle. A delightful scarce map.