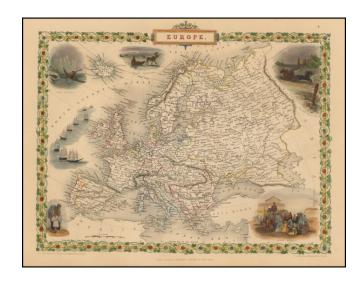

## **Description:**

Gorgeous full colour example, with vignettes showing Slave Market, Seal Hunting, Lapland Travellers, Arabs and Camels.

Beautiful decorative border with remarkable color. Engraved for R. Montgomery Martin's *Illustrated Atlas*.

Tallis was one of the last great decorative map makers. His maps are prized for the wonderful vignettes of indigenous scenes, people, etc.