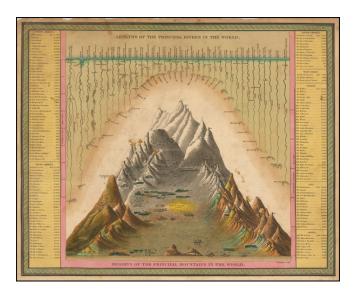

## Lengths of the Principal Rivers in the World. Heights of the Principal Mountains in the World

- Stock#:47602Map Maker:Mitchell
- Date:1848Place:PhiladelphiaColor:Hand ColoredCondition:VGSize:16 x 13 inches

## **Description:**

Interesting chart illustrating the principal mountains and rivers of the World, with a key on either side identifying the mounains and rivers shown, including a number of active volcanoes.