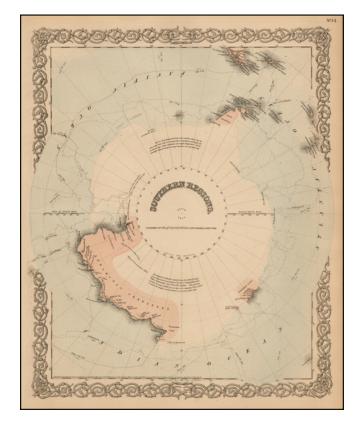

## **Southern Regions South Pole**

**Stock#:** 47600 **Map Maker:** Colton

Date: 1872Place: New YorkColor: Hand Colored

**Condition:** VG+

**Size:** 15.5 x 13 inches

Price: SOLD

## **Description:**

Detailed map of the South Polar Region, published by GW & CB Colton.

The map shows in detail the land masses discovered to date, along with the Tracts of the Wilkes, Bellinghausen, Kemp, Ross and Cook Voyages, landfalls, etc.