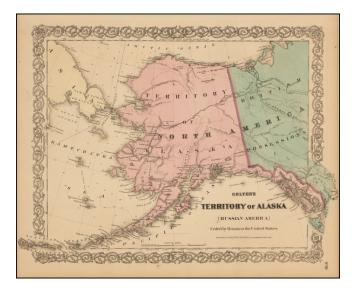

## Colton's Territory of Alaska (Russian America) Ceded by Russia to the United States

| Stock#:    | 47473  |
|------------|--------|
| Map Maker: | Colton |

Date:1872Place:New YorkColor:Hand ColoredCondition:VG+Size:16 x 13 inches

## **Description:**

Remarkable early map of Alaska and the Northwest, along with the contiguous parts of the Pacific and Russia. Includes a number of early forts, mountains, rivers and early settlements.

One of the earliest separate maps of Alaska to appear in a commercial atlas.