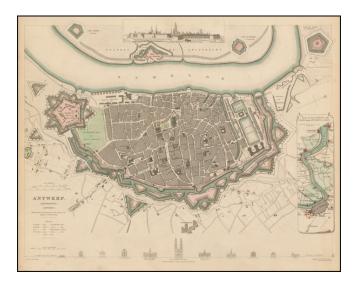

## Barry Lawrence Ruderman Antique Maps Inc.

7407 La Jolla Boulevard La Jolla, CA 92037

www.raremaps.com

(858) 551-8500 blr@raremaps.com

Antwerp [Antwerpen/Anvers]

| Stock#:           | 47381            |
|-------------------|------------------|
| Map Maker:        | SDUK             |
| Date:             | 1832             |
| Place:            | London           |
| Color:            | Outline Color    |
| <b>Condition:</b> | VG+              |
| Size:             | 15.5 x 12 inches |
| Price:            | SOLD             |

## **Description**:

Highly detailed town plan of Antwerp, including a comparison of principal buildings and an inset of local forts along the Schelde River.

One of the best published in a commercial atlas in the 19th Century.