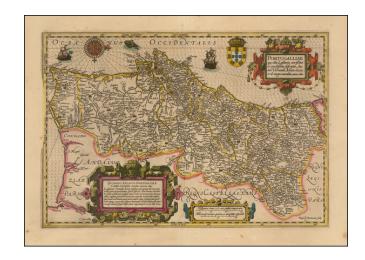

## Portugalliae Que Olim Lusitania, Novissima et Exactissima Descrtiption Auctore Vernando Alvaro Secco . . . 1600

**Stock#:** 47371 **Map Maker:** Hondius

Date: 1610 circaPlace: AmsterdamColor: Hand Colored

## **Description:**

Fine example of one of the most beautiful of all maps of Portugal published in the 17th Century.

This is one of the few maps engraved by Baptista van Doetecum for the Hondius Mercator Atlas and demonstrates the elegant style of one of the great master engravers of the early 17th Century. The map is a based upon Alvares Secco's map of 1561.

Richly embellished with cartouches, compass rose, sailing ships, coat of arms, and a sea monster.