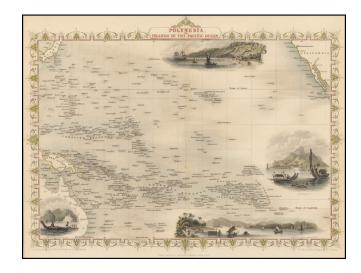

## **Description:**

Decorative full color example of this wonderful map of the South Pacific, with large vignettes of Kalakakooa, Sandwich Islands, Otaheite, the Harbour of Dory in New Guinea and Resolution Bay, Marquesas.

The view of Captain Cook's landing at Hawaii at the top center is a relatively accurate depiction of the original view published in the Official Journal for Cook's Third Voyage.

Engraved for R. Montgomery Martin's Illustrated Atlas. Tallis was one of the last great decorative map makers. His maps are prized for the wonderful vignettes of indigenous scenes, people, etc.