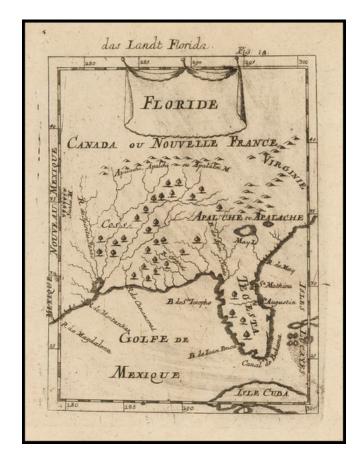

## **Floride**

Stock#: 47136 Map Maker: Mallet

Date: 1686Place: FrankfurtColor: Uncolored

**Condition:** VG

**Size:**  $6 \times 4.5$  inches

Price: SOLD

## **Description:**

Scarce early map of Florida and the South, from Mallet's Description de L'Univers.

The map is based largely upon the earlier maps of Sanson and Du Val, providing excellent detail from the Mississippi Valley to Florida, retaining the apocryphal Lake May and misprojected location and course of the Mississippi.