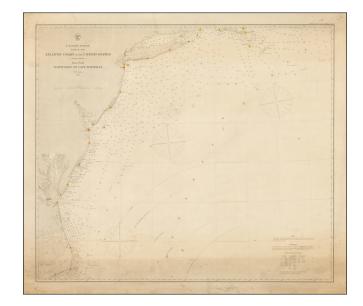

## **Description:**

Rare separately issued coastal chart of the Coast of the United States, from Nantucket to Cape Hatteras.

Includes lighthouses, soundings, place names, notes and sailing directions.

The present example is published on thick paper and was never folded, with the lighthouses colored.