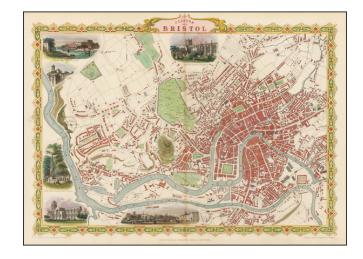

## **Description:**

Striking and highly detailed town plan of Clifton and Bristol.

Includes decorative vignettes of Clifton from Rownham Ferry; High Cross, College Green, Bristol; Redcliff Church, Bristol; Broad Quay, Bristol; and South Side of Bristol Cathedral.