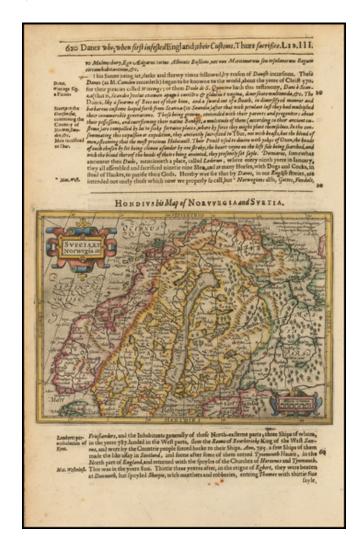

## Barry Lawrence Ruderman Antique Maps Inc.

7407 La Jolla Boulevard La Jolla, CA 92037 www.raremaps.com

(858) 551-8500 blr@raremaps.com

Suecia et Norwegia etc.

| Stock#:           | 46969             |
|-------------------|-------------------|
| Map Maker:        | Hondius / Purchas |
| Date:             | 1625              |
| Place:            | London            |
| Color:            | Hand Colored      |
| <b>Condition:</b> | VG+               |
| Size:             | 7.5 x 6 inches    |
| Price:            | SOLD              |

## **Description:**

Highly detailed regional map of Scandinavia, extending to the Baltic and Russia in full attractive wash coloring.

From the 1625-26 edition of Purchas His Pilgrims, one of the seminal early 17th Century English Language travel works. On a 13 x 9 inch sheet with English text, front and back.