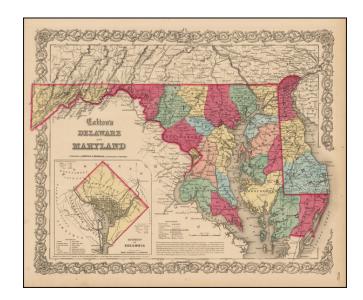

## Delaware and Maryland [with large District of Columbia Inset]

**Stock#:** 46960 **Map Maker:** Colton

Date: 1855
Place: New York
Color: Hand Colored

**Condition:** VG+

**Size:** 16 x 13 inches

**Price:** SOLD

## **Description:**

First edition of Colton's map of Delaware and Maryland.

Detailed map of Delaware and Maryland, colored by counties. Shows towns, roads, railroads, rivers, etc.

Inset of District of Columbia. Decorative border.