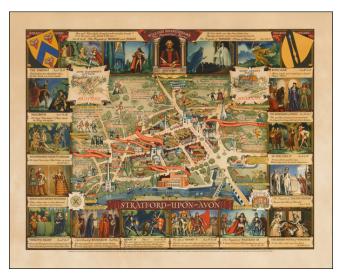

## **Description:**

Rare pictorial map of Stratford-upon-Avon, the ancestral home of William Shakespeare.

In the center, a map of the town is shown, naming streets, famous buildings, churches, parks, Inns,etc.

The homes of famous locals are noted, with some William Shakespeare facts noted.

The borders consist of vignettes celebrating the major works of Shakespeare.