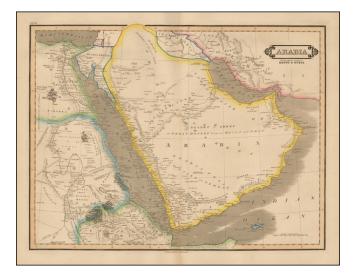

## Barry Lawrence Ruderman Antique Maps Inc.

7407 La Jolla Boulevard La Jolla, CA 92037

www.raremaps.com

(858) 551-8500 blr@raremaps.com

Arabia With the adjacent Countries of Egypt & Nubia

| Stock#:    | 46545              |
|------------|--------------------|
| Map Maker: | Lizars             |
| Date:      | 1835 circa         |
| Place:     | Edinburgh          |
| Color:     | Hand Colored       |
| Condition: | VG                 |
| Size:      | 19.5 x 15.5 inches |
| Price:     | SOLD               |

## **Description:**

Striking map of Saudi Arabia and the Red Sea, published by Daniel Lizars in Edinburgh.

Includes excellent detail in and along the west coast of he Red Sea and in Egypt and Nubia. The Route of the Persian Caravans across Arabia is shown, as is a second route.