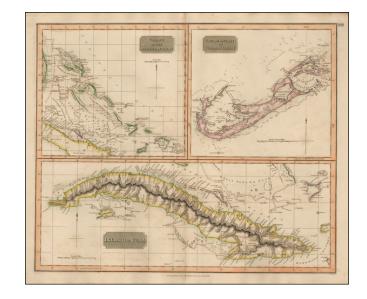

## Chart of the Bahama Islands [with] The Bermudas or Summer Islands [with] Island of Cuba

Stock#: 46524 Map Maker: Thomson

**Date:** 1829

Place: Edinburgh
Color: Hand Colored

**Condition:** VG

**Size:** 23 x 20 inches

#### Thomson's Maps of Bermuda, the Bahamas and Cuba.

Detailed set of maps of Bermuda, Cuba and the Bahamas, from the east coast of Florida to Cuba, published in Thomson's *New General Atlas*.

Each of the maps includes remarkable detail, including roads on Bermuda and Cuba.