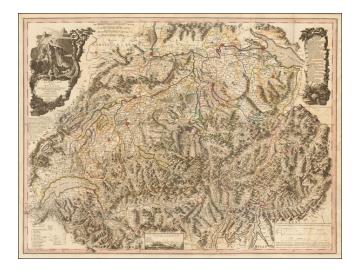

## Nouvelle Carte de la Suisse dans laquelle sont Exactement Distingues les Treize Cantons ... Londre Chez W. Faden Charing Cross 1799

| Stock#:    | 46497 |
|------------|-------|
| Map Maker: | Faden |

## **Description:**

Scarce large format map of Switzerland and Northern Italy.

The map is a remarkable depiction of the topography of the region, reminiscent of the work of Cantelli and Rossi at the end of the 17th Century.

The map reflects the art of map printing at one of its high points, employing high quality hand made paper, fine copperplate engraving and rich elegant hand coloring. The detail throughout the map is remarkable and is embellished with a decorative cartouche. The map shows towns, mountains, duchys, rivers, lakes, roads, bays, islands and a host of other important details.