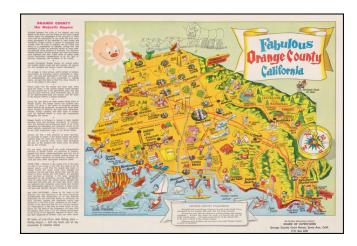

## **Description:**

Scarce pictorial map of Orange County, drwan by Wally Freeland and published by Lithographic Arts Inc. of Santa Ana.

A colorful look at Orange County, in the early years of its major boom period in the 1950s, 1960, and 1970s.

Some of the more interesting images include the Buffalo and Cattle at the Irvine Ranch and Shakespearean Actress Madame Modjeska's Famed Home.