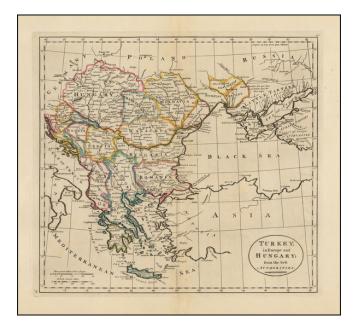

## Turkey in Europe and Hungary; from the best Authorities

| Stock#:<br>Map Maker: | 46078          |
|-----------------------|----------------|
| Date:                 | 1796           |
| Place:                | Philadelphia   |
| Color:                | Hand Colored   |
| <b>Condition:</b>     | VG             |
| Size:                 | 14 x 13 inches |
| Price:                | SOLD           |

## **Description:**

Early American map of Turkey, Greece and the Balkans, one of the earliest obtainable maps of this region printed in America.

Nice late 18th Century map of the region from the Gulf of Venice to the Black Sea and from Hungary to Crete.