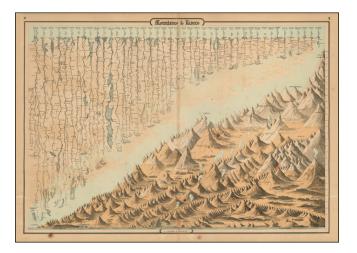

## **Description:**

Decorative example of Johnson & Browning's mountains and rivers plate, showing the lengths of the principal rivers of the world and heights of the principal mountains.

Delineates volcanoes, mountain lakes and other features. Includes names and distances, and identifies continents. An interesting and decorative item.