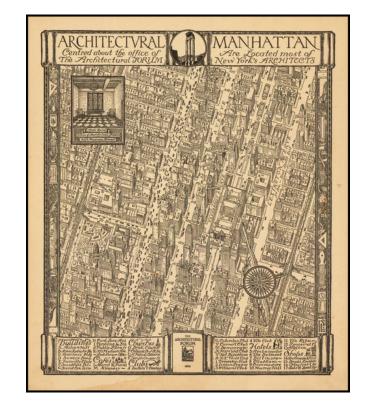

## Architectural Manhattan Centred about the office of The Architectural Forum . . .

**Stock#:** 45698

Map Maker: Wallingford / Architectural

Forum

VG

**Date:** 1925

Place: New York
Color: Uncolored

**Condition:** 

## **Description:**

Extremely rare early pictorial view of Manhattan by Daniel K. Wallingford, done for the *Architectural Forum*.

Wallingford would go on to create the iconic view A New Yorker's Idea of the United States of America.

This is quite likely Wallingford's earliest work.