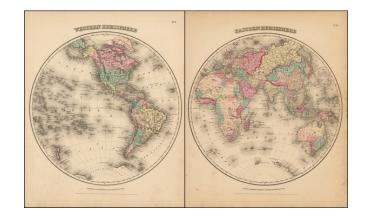

## Eastern Hemisphere [with] Western Hemisphere

**Stock#:** 45690 **Map Maker:** Colton

Date: 1859Place: New YorkColor: Hand Colored

**Condition:** VG

**Size:** 26 x 15 inches each

**Price:** SOLD

## **Description:**

Interesting pair of maps of the hemispheres, colored by countries.

Includes an incomplete mapping of Antarctica. Alaska is still noted as being Russian Possession and Hawaii is the Sandwich Islands.

The whole forms a nice antique map of the World.