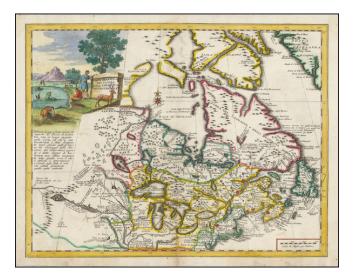

## Carta Geografica Del Canada Nell America Settentrionale

| Stock#:    | 45665          |
|------------|----------------|
| Map Maker: | Albrizzi       |
| Date:      | 1742           |
| Place:     | Venice         |
| Color:     | Hand Colored   |
| Condition: | VG             |
| Size:      | 17 x 13 inches |
| Price:     | SOLD           |

## **Description:**

Striking map of the Great Lakes, Canada and Northeastern US, based upon Guillaume De L'Isle's map of 1703, which was then one of the most accurate and up to date maps of the Great Lakes region.

The map includes an excellent treatment of the Upper Mississippi and is extensively annotated. Also includes a decorative cartouche and compass rose. A number of early French Forts are shown.

A fascinating look at French America, on the eve of the French & Indian War.