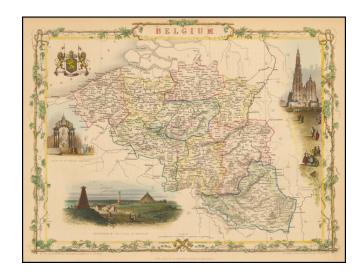

## **Description:**

Stunning full color example of this decorative map of Belgium.

The map shows vignettes of the Altar of St. Gudule, Brussels, monuments on the Plains of Waterloo, Antwerp Cathedral and Coat-of-Arms. Engraved for R. Montgomery Martin's Illustrated Atlas.

Tallis was one of the last great decorative map makers. His maps are prized for the wonderful vignettes of indigenous scenes, people, etc.