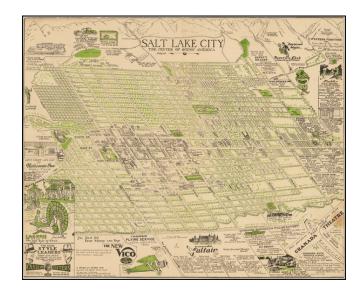

## **Salt Lake City The Center of Scenic America**

**Stock#:** 45521 **Map Maker:** Nuckolls

**Date:** 1926 circa **Place:** Salt Lake City

**Color:** Color **Condition:** VG

**Size:** 16 x 13 inches

Price: SOLD

## **Description:**

Rare birdeye view style map of Salt Lake City, published in Salt Lake City.

The map is surrounded by local advertising, with several illustrations of airplanes.

Some of the advertising is quite off color, most notably, the caricature waiter drawn to the right of the "Coon Chicken Inn."

## **Detailed Condition:**

Folding promotional map. Some minor loss at neat lines.