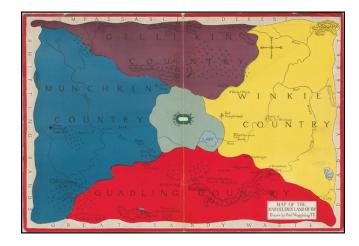

## **Description:**

Early map of the Land of Oz, illustrating L. Frank Baum's classic work of Children's Literature.

Color map of Oz with the Emerald City at the center, surrounded by Gillikin Country, Winkie Country, Quadling Country and Munchkin Country. The map shows the Munchkin country to the East and Winkie country to the West, a confusion occurring in all maps after 1914, going against the details of the book.