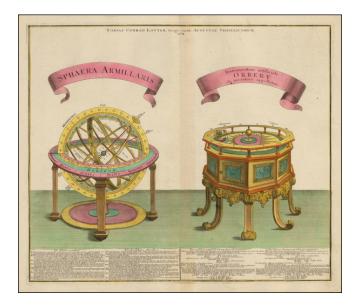

## Sphaera Armillaris / Instrumentum artificiale Orrery ab inventore appellatum

| Stock#:    | 45246  |
|------------|--------|
| Map Maker: | Lotter |

Date:1774Place:AugsburgColor:Hand ColoredCondition:VG+Size:22.5 x 18 inches

## **Description:**

Finely engraved image showing an Armillary Sphere and an Orrery, mounted on elaborately carved stands.

Below the image is an elaborate explanation of the two instruments in both German and Latin.