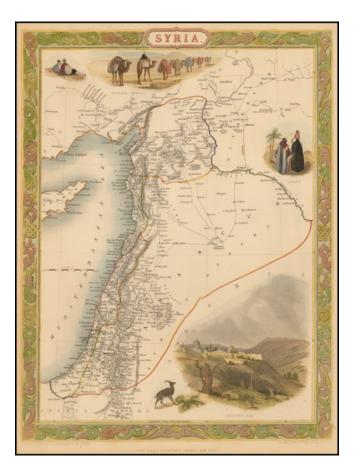

## Syria [shows Cyprus]

| Stock#:           | 45232           |
|-------------------|-----------------|
| Map Maker:        | Tallis          |
| Date:             | 1851            |
| Place:            | London          |
| Color:            | Hand Colored    |
| <b>Condition:</b> | VG+             |
| Size:             | 13 x 9.5 inches |
| Price:            | SOLD            |

## **Description:**

Striking full color example of this marvelous map of Syria.

Highly detailed with decorative vignettes of Jerusalem, Arabs and the Baggage Camels. From R. Montgomery Martin's Illustrated Atlas, one of the last great decorative atlases of the 19th Century.