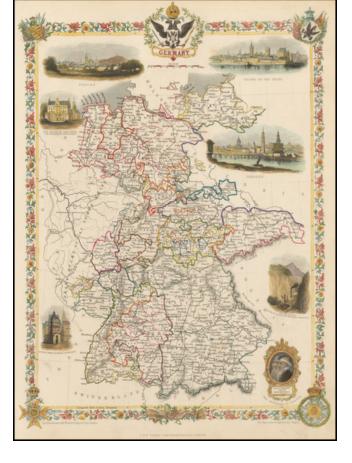

## **Description:**

Striking full color example of this marvelous map of Germany.

Showing vignettes of Coburby, Cologne on the Rhine, Dresden, The Palace at Saxe Gotha, Luther's House, Silver Mines in the Hartz Mtns, and Guttenberg, Faust and Schoffer portraits.

Engraved for R. Montgomery Martin's *Illustrated Atlas*. Tallis was one of the last great decorative map makers. His maps are prized for the wonderful vignettes of indigenous scenes, people, etc. Remarkable color.