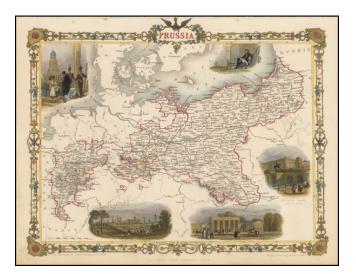

## **Description:**

Stunning full color example of this marvelous map of Pussia, surrounded by decorative vignettes.

Includes decorative vignettes showing French Church Berlin, Frederick the Great, The Royal Palace, Berlin, and Bradenberg Gate.

Engraved for R. Montgomery Martin's *Illustrated Atlas*. Tallis was one of the last great decorative map makers.

His maps are prized for the wonderful vignettes of indigenous scenes, people, etc.