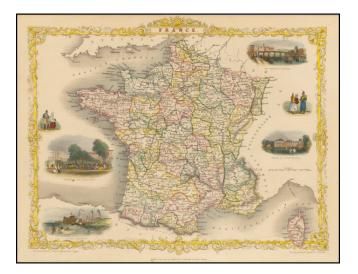

## **Description:**

Decorative map of France with vignettes showing the Bridge of Toulouse, Palace of Fontainebleau, Garden of the Palais Royale, Harbor at Calais and two setgs of costumes.

Includes Corsica.

Engraved for R. Montgomery Martin's *Illustrated Atlas*. Tallis was one of the last great decorative map makers.

His maps are prized for the wonderful vignettes of indigenous scenes, people, etc.