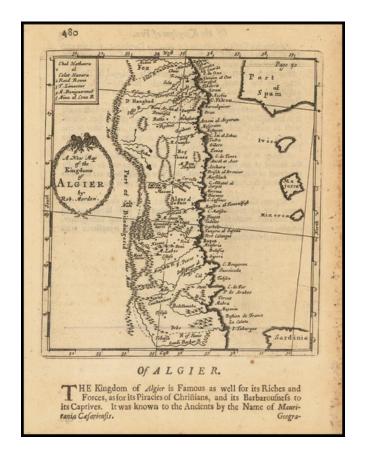

## A New Map of the Kingdome of Algier [Shows Majorca, Minorca and Ibeza]

**Stock#:** 45127 **Map Maker:** Morden

Date: 1687Place: LondonColor: Uncolored

**Condition:** VG

**Size:**  $5 \times 5$  inches

**Price:** SOLD

## **Description:**

Rare early English map of Algeria, with exceptional detail along the coast for such a small map. Includes the Balearic Islands.

This map first appeared in Modern's rare Atlas Terestris, first published in 1687.