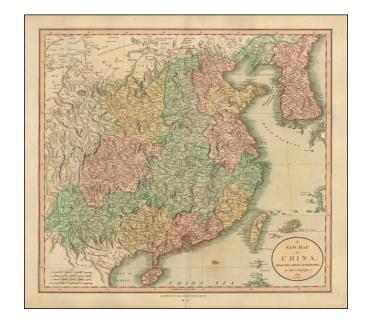

## A New Map of China, From the Latest Authorities . . . 1801

**Stock#:** 45050 **Map Maker:** Cary

Date: 1801 Place: London

**Color:** Hand Colored

**Condition:** VG

**Size:** 21 x 18.5 inches

**Price:** SOLD

## **Description:**

Nice example of John Cary's striking map of China (including Korea).

Taiouan or I. Formosa is identified. Excellent topographical detail and rich vivid colors.

Fine dark impression with wide margins.