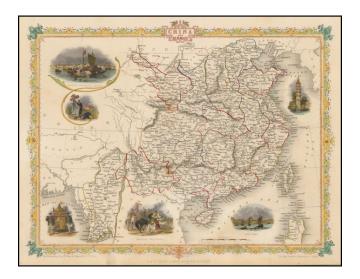

## Barry Lawrence Ruderman Antique Maps Inc.

7407 La Jolla Boulevard La Jolla, CA 92037 www.raremaps.com

(858) 551-8500 blr@raremaps.com

China and Birmah (View of Hong Kong)

| Stock#:<br>Map Maker: | 44996<br>Tallis     |
|-----------------------|---------------------|
| Date:                 | 1851                |
| Place:                | London              |
| Color:                | Hand Colored        |
| <b>Condition:</b>     | VG+                 |
| Size:                 | $13 \ge 9.5$ inches |
| Price:                | SOLD                |

## **Description:**

Gorgeous full color example of Tallis' map of China and Birmah, with decorative vignettes showing British factories in Canton, a birdseye view of Hong Kong, Chinese Soldiers, and two other decorative vignettes.

Engraved for *R. Montgomery Martin's Illustrated Atlas.* Tallis was one of the last great decorative map makers. His maps are prized for the wonderful vignettes of indigenous scenes, people, etc.