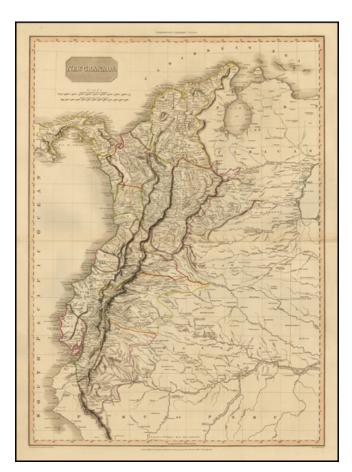

## New Granada

| Stock#:           | 44992          |
|-------------------|----------------|
| Map Maker:        | Pinkerton      |
| Date:             | 1812           |
| Place:            | London         |
| Color:            | Hand Colored   |
| <b>Condition:</b> | VG+            |
| Size:             | 28 x 20 inches |
| Price:            | SOLD           |

## **Description:**

Highly detailed map of Columbia, Ecuador, etc., with gorgeous treatment of the mountain ranges.

The detail in the map is remarkable during this fascinating revolutionary period in South America. Highly detailed regional map, one of the best of the area to appear in an English atlas during the period.

Pinkerton's now rare elephant folio atlas is one of the best engraved works of the period. While lesser known than the more common atlases by Cary & Thomson, it is a superior work, especially in the detail of the maps.