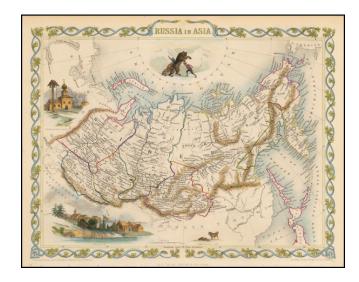

## Russia in Asia

**Stock#:** 44880 **Map Maker:** Tallis

Date: 1851 Place: London

**Color:** Hand Colored

**Condition:** VG+

**Size:**  $13 \times 9.5$  inches

**Price:** SOLD

## **Description:**

Decorative full color example of Tallis' decorative map of Russian Asia, with large vignettes of a polar hunting scene, Skorskarskoi Pagost, Troitsk and Kamchatkan Dogs.

Engraved for *R. Montgomery Martin's Illustrated Atlas*. Tallis was one of the last great decorative map makers. His maps are prized for the wonderful vignettes of indigenous scenes, people, etc. Remarkable color.