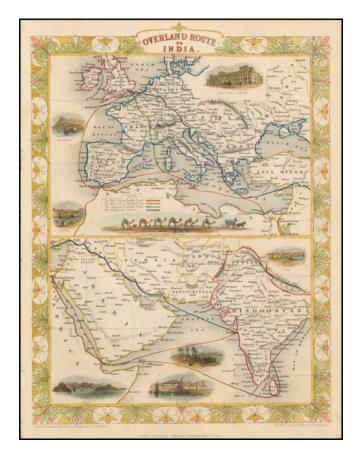

## **Description:**

Striking full color example of this fascinating map, showing the various trade routes to Europe, with a larger map of Europe and the Mediterranean at the top, and a detailed regional map of the Middle East and Western India at the bottom.

Decorative vignettes of Gibralter, the London Post Office, Malta, Aden, Madras and Bombay, and the mail crossing the desert by Camel. Engraved for *R. Montgomery Martin's Illustrated Atlas*. Tallis was one of the last great decorative map makers. His maps are prized for the wonderful vignettes of indigenous scenes, people, etc.