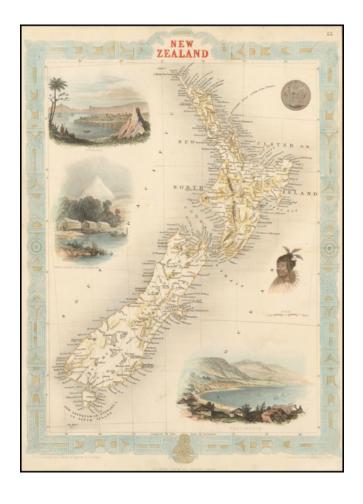

## **Description:**

Nice full color example of Tallis' map of New Zealand.

Includes decorative vignettes of Auckland, Wellington, Mount Egmont from New Plymouth, a Maori Warrior and seal. Engraved for *R. Montgomery Martin's Illustrated Atlas*.

Tallis was one of the last great decorative map makers. His maps are prized for the wonderful vignettes of indigenous scenes, people, etc.