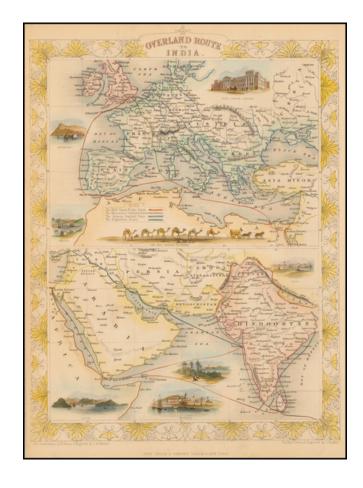

## **Description:**

Striking full color example of this fascinating map, showing the various trade routes to Europe, with a larger map of Europe and the Mediterranean at the top, and a detailed regional map of the Middle East and Western India at the bottom.

Decorative vignettes of Gibralter, the London Post Office, Malta, Aden, Madras and Bombay, and the Mail Crossing the Desert by Camel. Engraved for *R. Montgomery Martin's Illustrated Atlas*. Tallis was one of the last great decorative map makers. His maps are prized for the wonderful vignettes of indigenous scenes, people, etc.