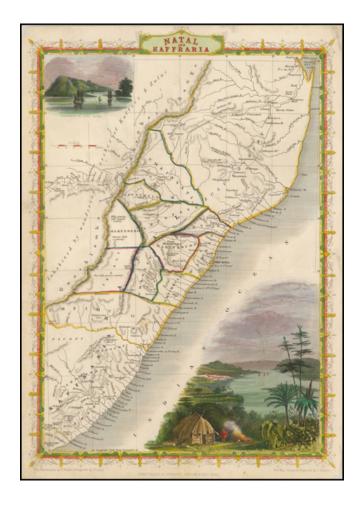

## **Natal and Kaffraria**

**Stock#:** 44706 **Map Maker:** Tallis

Date: 1851 Place: London

**Color:** Hand Colored

**Condition:** VG+

**Size:**  $13 \times 9.5$  inches

**Price:** SOLD

## **Description:**

Striking full color example of this marvelous map.

Decorative Vignettes of Entrance to Port Natal. Engraved for R. Montgomery Martin's Illustrated Atlas. Tallis was one of the last great decorative map makers. His maps are prized for the wonderful vignettes of indigenous scenes, people, etc. Remarkable color.